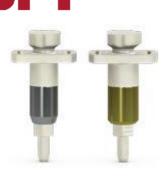

## 3shape ►

|             | 0 | Custom Ti Abutments                                    |
|-------------|---|--------------------------------------------------------|
| Abutments   | 0 | Custom Ti Healers                                      |
|             | 0 | Ti-Base (Hexed, Non-Hexed)                             |
| Scan Bodies | 0 | Grey: SB-GY-8, SB-GY-11                                |
| Scar Boares | 0 | Yellow: SB-YW-8, SB-YW-11                              |
| Analogs     | 0 | Intra-Lock Fusion authentic lab analogs (IA-GY, IA-YW) |
|             |   |                                                        |