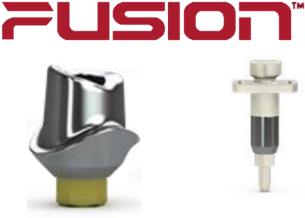

## 3shape ►

|             | 0 | Custom Ti Abutments                                    |
|-------------|---|--------------------------------------------------------|
| Abutments   | 0 | Custom Ti Healers                                      |
|             | 0 | Ti-Base (Hexed, Non-Hexed)                             |
| Scan Bodies | 0 | Grey: SB-GY-8, SB-GY-11                                |
| Scar Boares | 0 | Yellow: SB-YW-8, SB-YW-11                              |
| Analogs     | 0 | Intra-Lock Fusion authentic lab analogs (IA-GY, IA-YW) |
|             |   |                                                        |