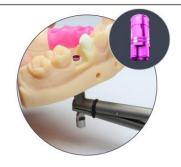

## **Supported Components**

# зshape⊳

Custom Ti for Straumann Bone Level, Neodent

#### **Abutments** •

- Hybrid Base for Straumann Bone Level (HBE, HBE-H, HBN)
- Hybrid Base for Straumann Screw-retained (HBN, HBN-H)
  - Elos I-O (Bone Level, Screw-retained, Neodent)