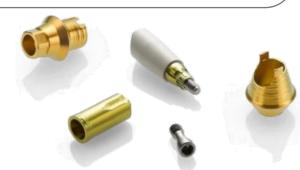

#### **Abutments** •

- Hybrid Base for Straumann Bone Level (HBE, HBE-H, HBN)
- Hybrid Base for Straumann Screw-retained (HBN, HBN-H)
  - Elos I-O (Bone Level, Screw-retained, Neodent)

### **Analogs**

Elos Analogs (PMA)